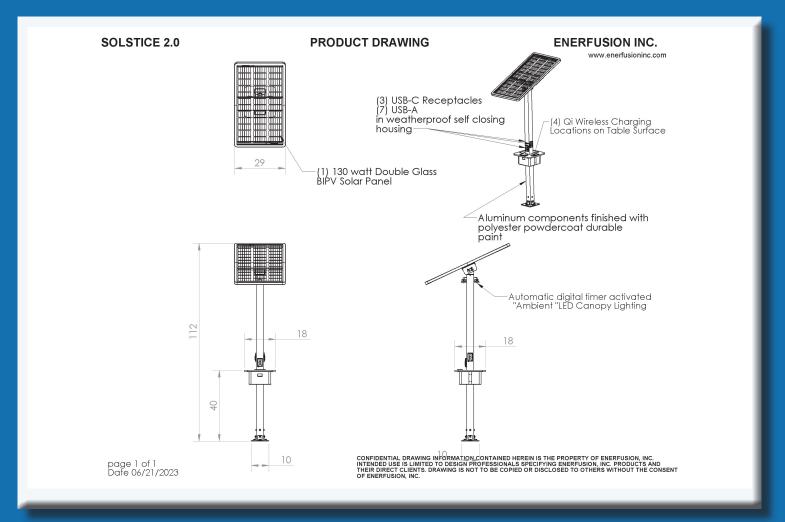

## Features of the Solstice 2.0:

Generates and stores electricity for use day or night for true "Off the Grid" GREEN power!
Provides (7) USB Type "A" power outlets.

(6) Type A standard charging

(1) USB-A Quick Charge 5V 3A - 9V 2A charging

- (4) USB Type "C" power outlets.

(2) USB-C standard 5V charging - cell phone only

(2) High-Speed USB-C Charger Ports
\* (1) 65W USB C Output: 5V - 3A / 9V - 3A / 12V - 3A / 15V - 3A / 20V - 3.2A
\* (1) 30W USB C Output: 5V - 3A / 9V - 3A / 12V - 3A / 12V

12V-2.5A

Use a USB-C to Lightning cable for Lightning devices with PowerIQ 3.0 fast charging, and use a USB-C to USB-C cable to charge your USB-C laptops.

- Provides (4) Qi enabled "Wireless-Quick Charging" 5W/7.5W/10W/15W 3coil wireless charging locations conveniently located on table top surface.

- 130 watt double glass BIPV solar panel
- Robust capacity 40 Ah Gel Cell battery bank or an optional LiFePo4 battery module available for suitable climates.

- Ambient LED lighting system operated automatically at dusk with configurable digital timer to allow for adjustments to "on" and "off" times.

 Solar charge controller with digital readouts and bluetooth connectivity with mobile app to monitor system information.

- Structural components constructed from aluminum, thus preventing any potential for rusting of the structure as seen with other outdoor furnishings on the market.