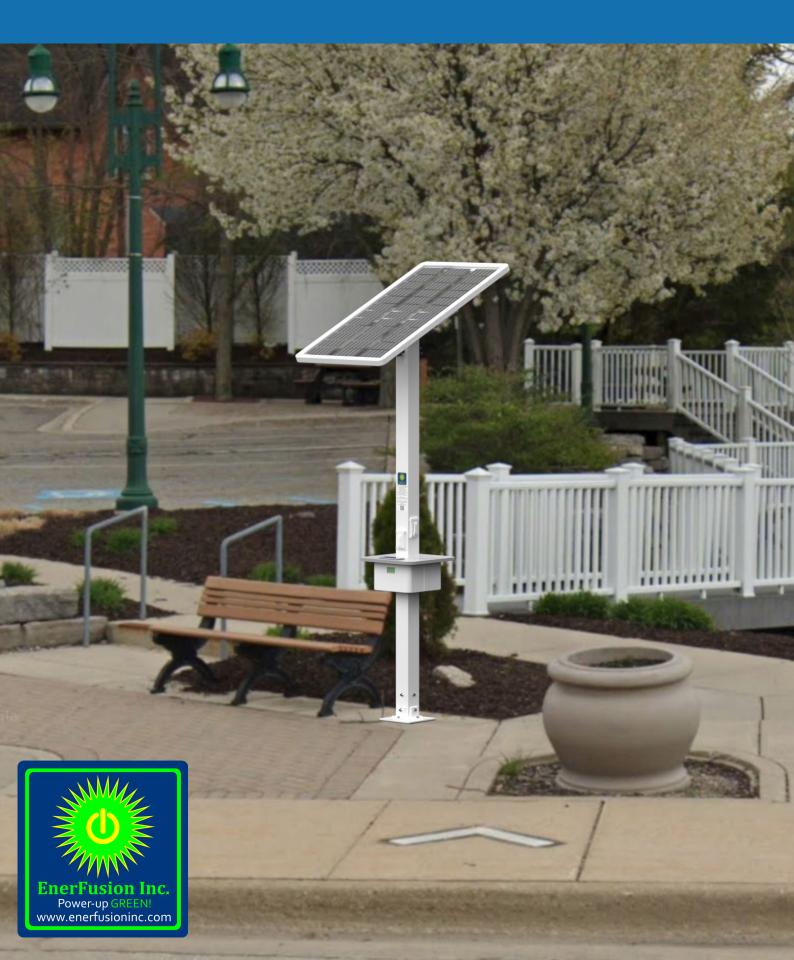

Introducing the "Solstice 2.0", a solar-powered stand alone charging station.

This charging station is a great addition to any campus or outdoor venue.

The Solstice 2.0 has been designed to provide self-sustaining "GREEN" energy wherever it is placed outdoors with access to direct sunlight.

- 130 watt double glass BIPV solar panel
- Robust capacity 40 Ah Gel Cell battery bank or an optional LiFePo4 battery module available for suitable climates.

- Ambient LED lighting system operated automatically at dusk with configurable digital timer to allow for adjustments to "on" and "off" times.