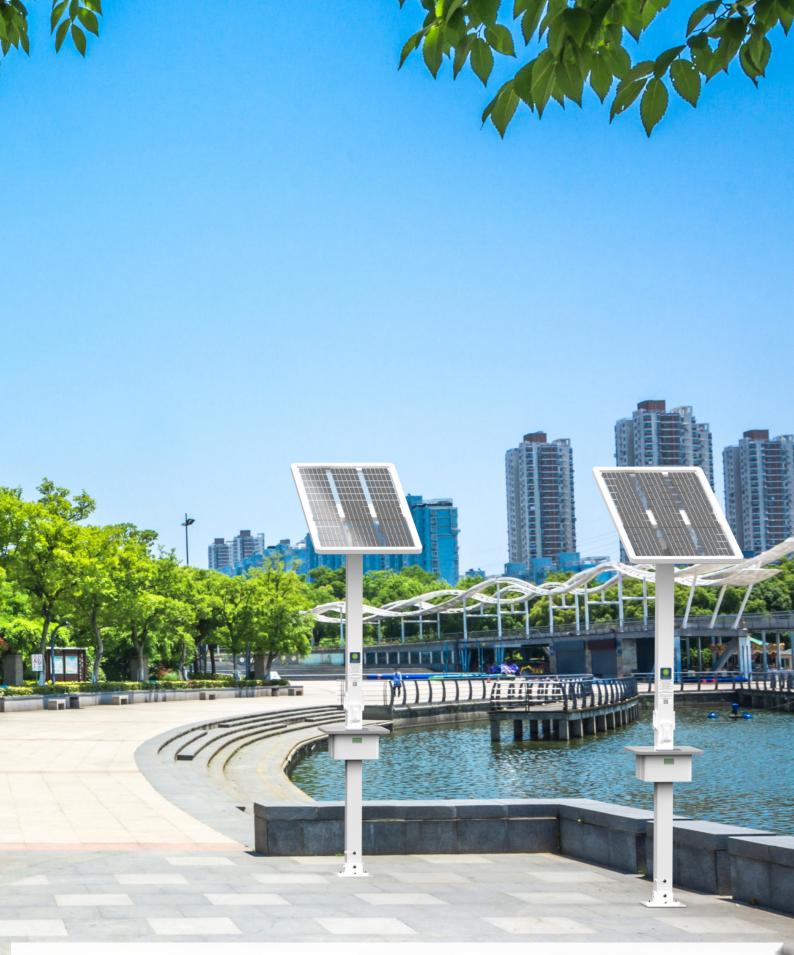

Introducing the "Solstice 2.0", a solar-powered stand alone charging station.

This charging station is a great addition to any campus or outdoor venue.

The Solstice 2.0 has been designed to provide self-sustaining "GREEN" energy wherever it is placed outdoors with access to direct sunlight.