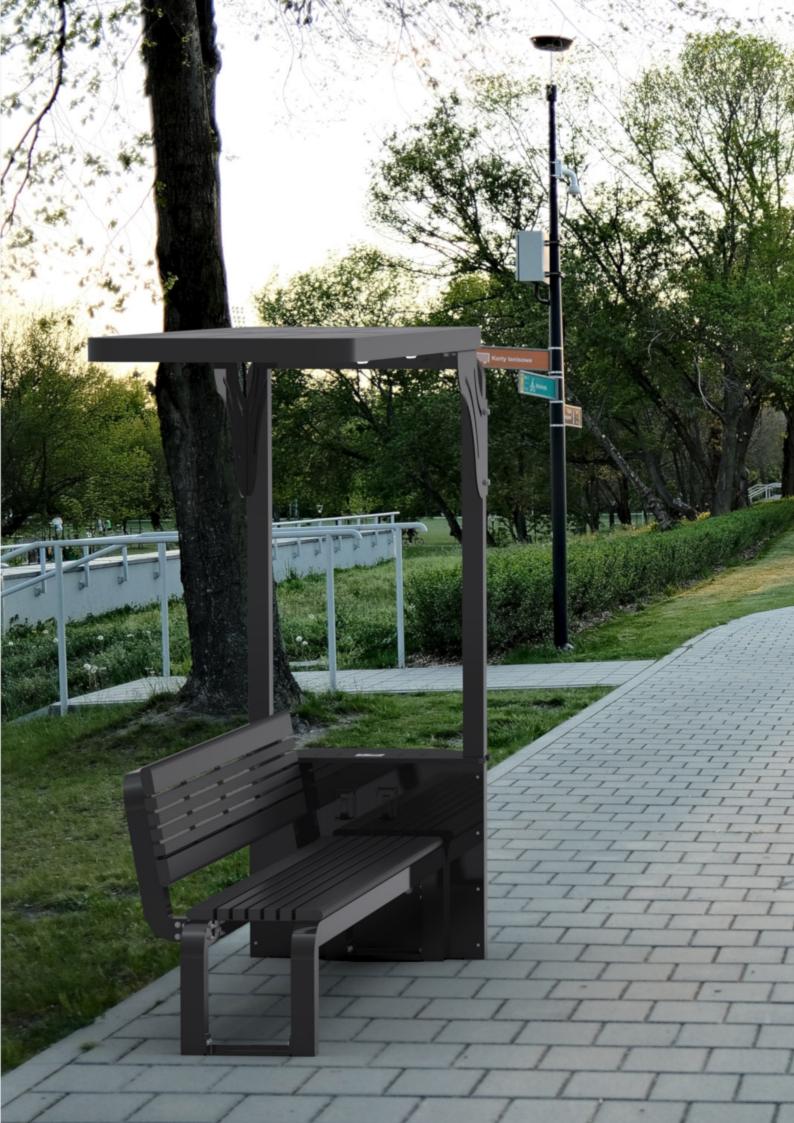

## Made in America!

Introducing the "Pegasus Solar Bench", a solar-powered bench shade structure that has been designed to compliment several park bench models on the market that are up to 96" in length. If you happen to need a bench, no problem, EnerFusion also offers the Pegasus Solar Bench with an 8' bench in backed and non backed styles (as shown in photos).

This charging station is a great addition to any campus or outdoor venue.

The Pegasus Solar Bench has been designed to provide self-sustaining "GREEN" energy wherever

it is placed outdoors with access to direct sunlight.