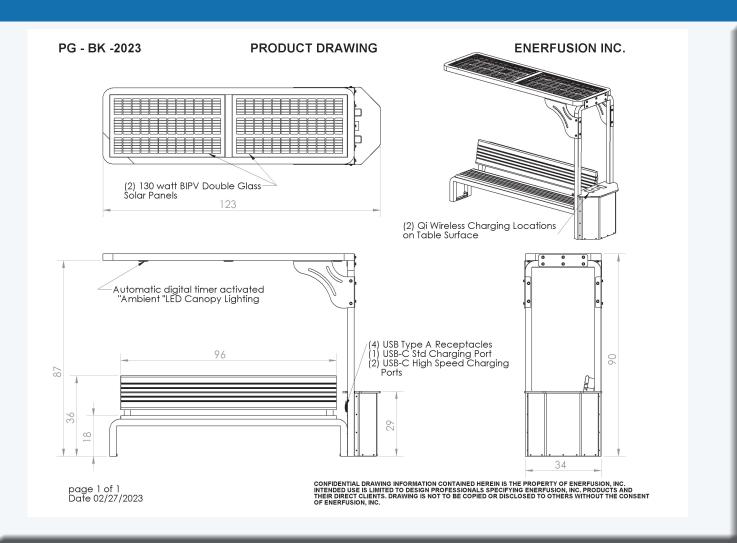

## Features of the Pegasus Solar Bench:

- Generates and stores electricity for use day or night for true "Off the Grid" GREEN power!
- (3) USB Type "A" charging outlets
- (1) USB Type "A" High-Speed charging outlet
- (1) USB Type "C" Standard charging outlet
- (2) USB Type "C" charging outlets.

Dual-Port High-Speed 95 Watt USB-C Charger Ports

- \* (1) 65W USB C Output: 5V 3A / 9V 3A / 12V 3A / 15V 3A / 20V 3.2A
- \* (1) 30W USB C Output: 5V 3A / 9V 3A / 12V - 2.5A
- (2) Qi "Wireless" charging location conveniently located on the mini table top surface
- (2) 130 watt solar panels, 260 watt GREEN energy array
- Robust capacity 100 Ah Gel battery bank.
- (6) Ambient LED lighting system operated automatically at dusk with configurable digital timer to allow for adjustments to "on" and "off" times.
- Solar charge controller with digital readouts and bluetooth connectivity with mobile app to monitor system information.
- Structural components constructed from aluminum, thus preventing any potential for rusting of the structure as seen with other outdoor furnishings on the market.
- -Seat and table top available in recycled plastic (9 colors to choose from).
- Stainless steel fasteners utilized for long lasting and rust-free securing of components.
- Easy to clean surfaces.
- Each product is fully customizable with many color choices available.
- Patent pending design
- The "Pegasus Solar Bench" is