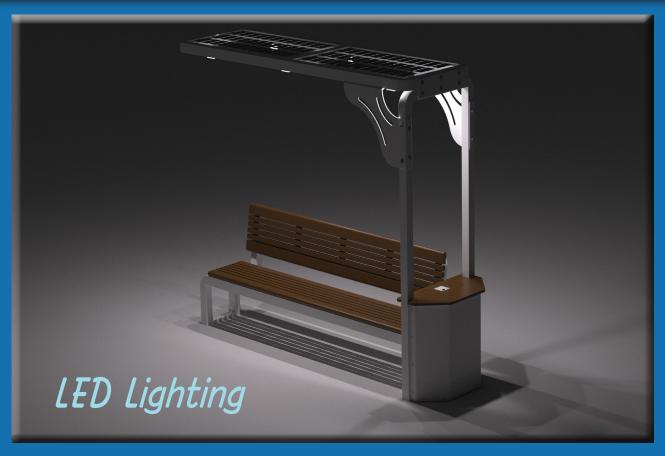

## Pegasus Solar Bench

Power-up GREEN!

## Features of the Pegasus Solar Bench:

- Generates and stores electricity for use day or night for true "Off the Grid" GREEN power!
- (3) USB Type "A" charging outlets
- (1) USB Type "A" High-Speed charging outlet
- (1) USB Type "C" Standard charging outlet
- (2) USB Type "C" charging outlets.

Dual-Port High-Speed 95 Watt USB-C Charger Ports

- \* (1) 65W USB C Output: 5V 3A / 9V 3A / 12V 3A / 15V 3A / 20V 3.2A
- \* (1) 30W USB C Output: 5V 3A / 9V 3A / 12V - 2.5A
- (2) Qi "Wireless" charging location conveniently located on the mini table top surface
- (2) 130 watt solar panels, 260 watt GREEN energy array
- Robust capacity 100 Ah Gel battery bank.
- (6) Ambient LED lighting system operated automatically at dusk with configurable digital timer to allow for adjustments to "on" and "off" times.
- Solar charge controller with digital readouts and bluetooth connectivity with mobile app to monitor system information.
- Structural components constructed from aluminum, thus preventing any potential for rusting of the structure as seen with other outdoor furnishings on the market.
- -Seat and table top available in recycled plastic (9 colors to choose from).
- Stainless steel fasteners utilized for long lasting and rust-free securing of components.
- Easy to clean surfaces.
- Each product is fully customizable with many color choices available.
- Patent pending design
- The "Pegasus Solar Bench" is

## Made in America!

Introducing the "Pegasus Solar Bench", a solar-powered bench shade structure that has been designed to compliment several park bench models on the market that are up to 96" in length. If you happen to need a bench, no problem, EnerFusion also offers the Pegasus Solar Bench with an 8' bench in backed and non backed styles (as shown in photos).