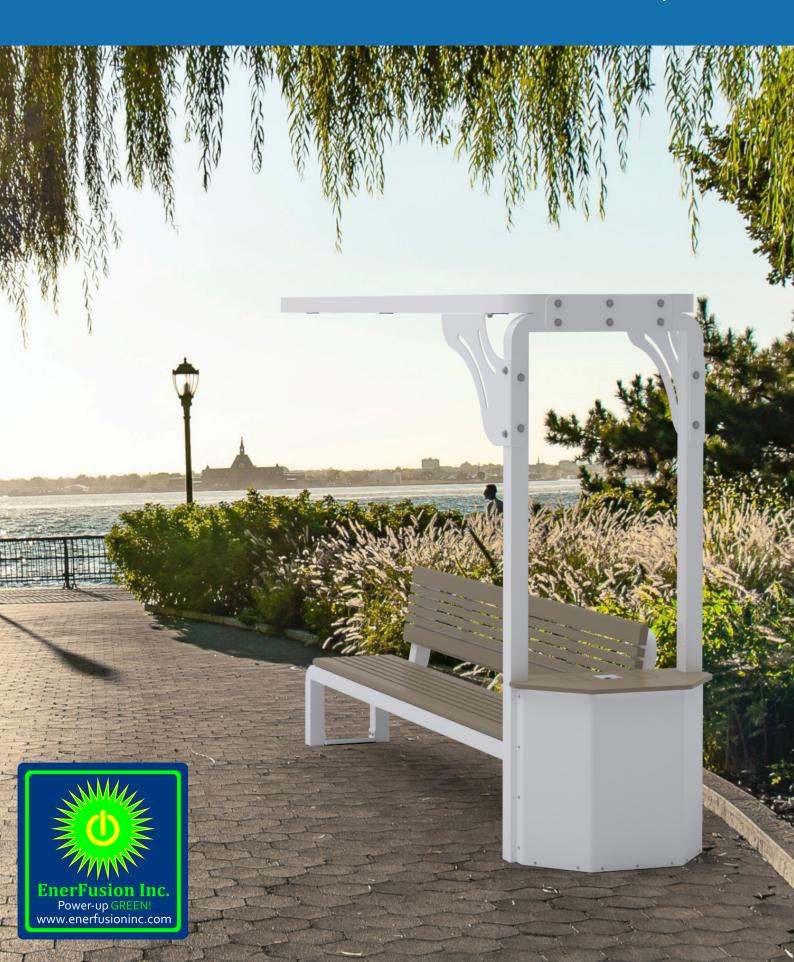

## Pegasus Solar Bench

Power-up GREEN!

## Made in America!

Introducing the "Pegasus Solar Bench", a solar-powered bench shade structure that has been designed to compliment several park bench models on the market that are up to 96" in length. If you happen to need a bench, no problem, EnerFusion also offers the Pegasus Solar Bench with an 8' bench in backed and non backed styles (as shown in photos).

This charging station is a great addition to any campus or outdoor venue.

The Pegasus Solar Bench has been designed to provide self-sustaining "GREEN" energy wherever

it is placed outdoors with access to direct sunlight.