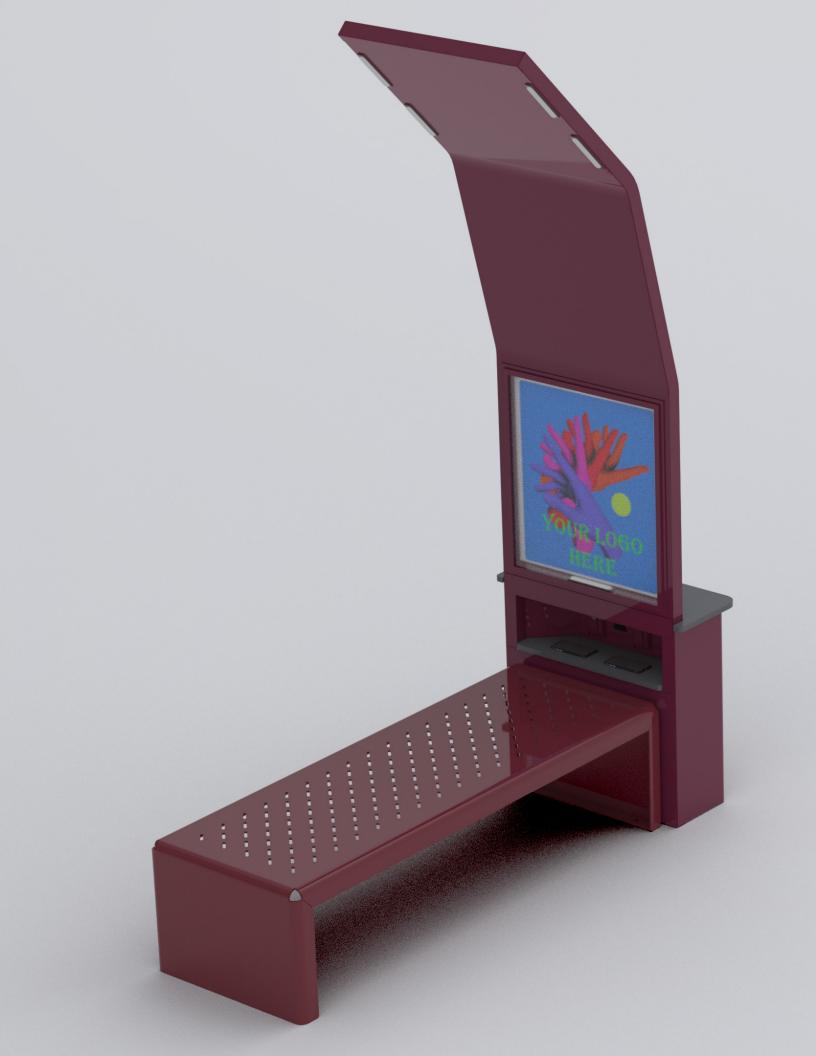

## Features of the Pegasus LT:

- Generates and stores electricity for use day or night for true "Off the Grid" GREEN power!
- Ambient LED Lighting activated at dusk
- (2) 75 Watt Solar Panels
- (2) Qi enabled "Wireless-Quick Charging" 5W/7.5W/10W/15W 3-coil wireless charging locations conveniently located on mini-table top surface.
- (4) USB Type "A" power outlets
- \* (3) USB-A standard 5V charging cell phone only.
- \* (1) USB-A Quick Charge 5V 3A 9V 2A charging.
- (3) USB Type "C" power outlets.
- \* (1) Std USB C Output.
- \* (1) 65W USB C Output: 5V-3A / 9V-3A / 12V-3A / 15V-3A / 20V-3.2A.
- \* (1) 30W USB C Output: 5V-3A / 9V-3A / 12V-2.5A. Use a USB-C to Lightning cable for Lightning devices with PowerIQ 3.0 fast charging, and use a USB-C to USB-C cable to charge your USB-C laptops.
- Solar charge controller with digital readouts and bluetooth connectivity with mobile app to (IOS and Android) monitor system information.
- -Robust capacity 55 Ah Gel Cell battery bank or an optional LiFePo4 battery module available for suitable climates.
- Structural components constructed from Aluminum, thus preventing any potential for rusting of the structure as seen with other outdoor furnishings on the market.
- Stainless steel fasteners utilized for long lasting and rust-free securing of components.
- Easy to clean surfaces.
- Each product is fully customizable with many color choices available for table top, seat surfaces, structural aluminum components.

## **Made in America**

Introducing the "Pegasus LT Solar Bench", a solar-powered bench shade structure that has been designed to compliment several park bench models on the market. If you happen to need a bench, no problem, EnerFusion also offers the Pegasus LT Solar Bench with a couple 6' bench options.

This charging station is a great addition to any campus or outdoor space.

The Pegasus LT Solar Bench has been designed to provide self-sustaining "GREEN" energy wherever it is placed outdoors with access to direct sunlight.