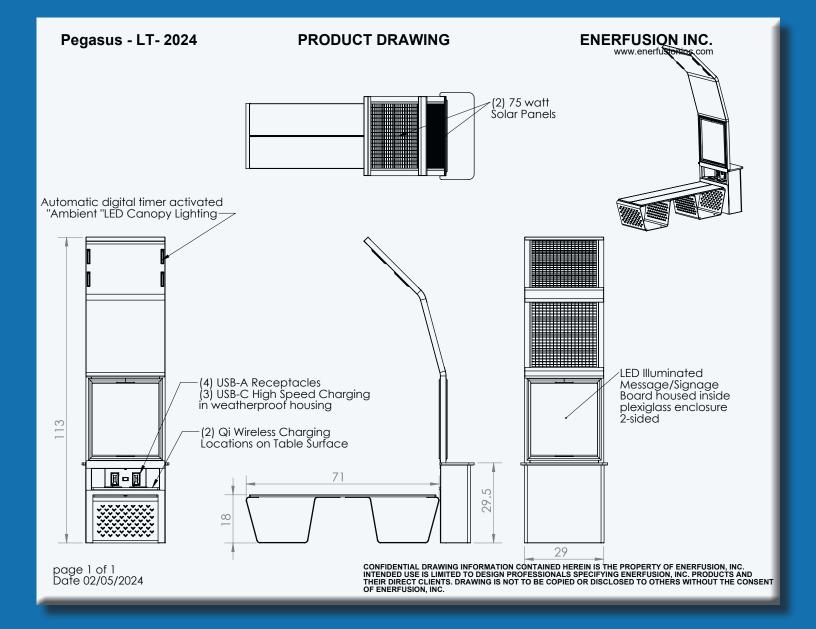

## Features of the Pegasus LT:

- Generates and stores electricity for use day or night for true "Off the Grid" GREEN power!
- Ambient LED Lighting activated at dusk
- (2) 75 Watt Solar Panels
- (2) Qi enabled "Wireless-Quick Charging" 5W/7.5W/10W/15W 3-coil wireless charging locations conveniently located on mini-table top surface.
- (4) USB Type "A" power outlets
- \* (3) USB-A standard 5V charging cell phone only.
- \* (1) USB-A Quick Charge 5V 3A 9V 2A charging.
- (3) USB Type "C" power outlets.
- \* (1) Std USB C Output.
- \* (1) 65W USB C Output: 5V-3A / 9V-3A / 12V-3A / 15V-3A / 20V-3.2A.
- \* (1) 30W USB C Output: 5V-3A / 9V-3A / 12V-2.5A. Use a USB-C to Lightning cable for Lightning devices with PowerIQ 3.0 fast charging, and use a USB-C to USB-C cable to charge your USB-C laptops.
- Solar charge controller with digital readouts and bluetooth connectivity with mobile app to (IOS and Android) monitor system information.
- -Robust capacity 55 Ah Gel Cell battery bank or an optional LiFePo4 battery module available for suitable climates.
- Structural components constructed from Aluminum, thus preventing any potential for rusting of the structure as seen with other outdoor furnishings on the market.
- Stainless steel fasteners utilized for long lasting and rust-free securing of components.
- Easy to clean surfaces.
- Each product is fully customizable with many color choices available for table top, seat surfaces, structural aluminum components.

\*\*\*\* NEW 2023\*\*\*\* - Powdura ECO recycled plastic powder coating finishes available.

Optional features: WiFi Hotspot

The Pegasus LT Solar Bench is: