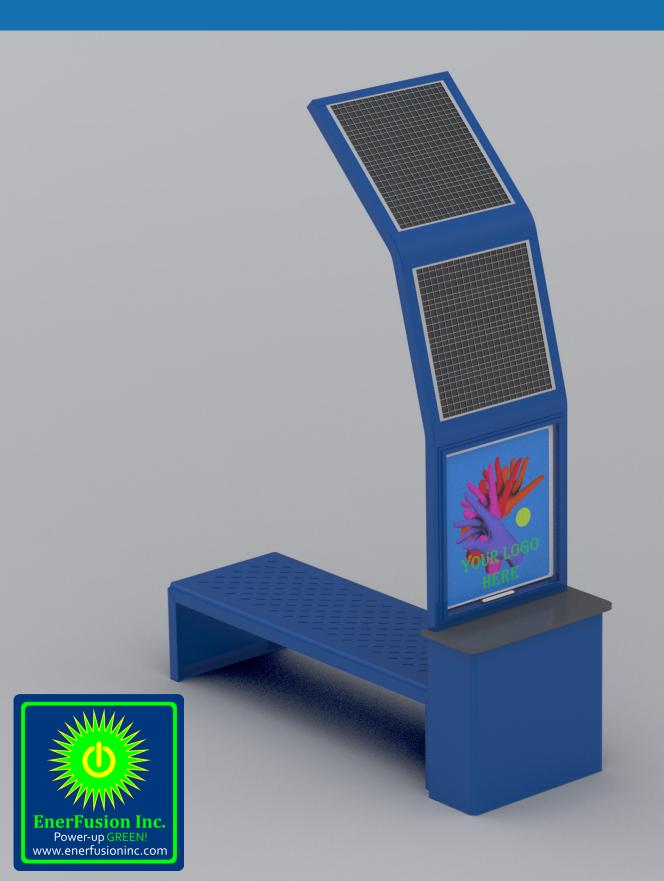

## Pegasus LT Solar Bench

**Power-up GREEN!** 

## Features of the Pegasus LT:

- Generates and stores electricity for use day or night for true "Off the Grid" GREEN power!
- Ambient LED Lighting activated at dusk
- (2) 75 Watt Solar Panels
- (2) Qi enabled "Wireless-Quick Charging" 5W/7.5W/10W/15W 3-coil wireless charging locations conveniently located on mini-table top surface.
- (4) USB Type "A" power outlets
- \* (3) USB-A standard 5V charging cell phone only.
- \* (1) USB-A Quick Charge 5V 3A 9V 2A charging.
- (3) USB Type "C" power outlets.
- \* (1) Std USB C Output.
- \* (1) 65W USB C Output: 5V-3A / 9V-3A / 12V-3A / 15V-3A / 20V-3.2A.
- \* (1) 30W USB C Output: 5V-3A / 9V-3A / 12V-2.5A. Use a USB-C to Lightning cable for Lightning devices with PowerIQ 3.0 fast charging, and use a USB-C to USB-C cable to charge your USB-C laptops.
- Solar charge controller with digital readouts and bluetooth connectivity with mobile app to (IOS and Android) monitor system information.
- -Robust capacity 55 Ah Gel Cell battery bank or an optional LiFePo4 battery module available for suitable climates.
- Structural components constructed from Aluminum, thus preventing any potential for rusting of the structure as seen with other outdoor furnishings on the market.
- Stainless steel fasteners utilized for long lasting and rust-free securing of components.
- Easy to clean surfaces.
- Each product is fully customizable with many color choices available for table top, seat surfaces, structural aluminum components.

## **Made in America**

Introducing the "Pegasus LT Solar Bench", a solar-powered bench shade structure that has been designed to compliment several park bench models on the market. If you happen to need a bench, no problem, EnerFusion also offers the Pegasus LT Solar Bench with a couple 6' bench options.

This charging station is a great addition to any campus or outdoor space.

The Pegasus LT Solar Bench has been designed to provide self-sustaining "GREEN" energy wherever it is placed outdoors with access to direct sunlight.