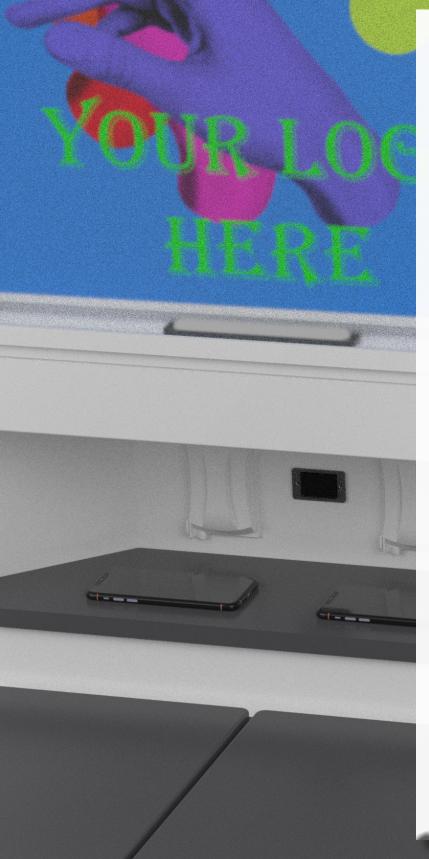

## Features of the Pegasus LT:

- Generates and stores electricity for use day or night for true "Off the Grid" GREEN power!
- Ambient LED Lighting activated at dusk
- (2) 75 Watt Solar Panels
- (2) Qi enabled "Wireless-Quick Charging" 5W/7.5W/10W/15W 3-coil wireless charging locations conveniently located on mini-table top surface.
- (4) USB Type "A" power outlets
- \* (3) USB-A standard 5V charging cell phone only.
- \* (1) USB-A Quick Charge 5V 3A 9V 2A charging.
- (3) USB Type "C" power outlets.
- \* (1) Std USB C Output.
- \* (1) 65W USB C Output: 5V-3A / 9V-3A / 12V-3A / 15V-3A / 20V-3.2A.
- \* (1) 30W USB C Output: 5V-3A / 9V-3A / 12V-2.5A. Use a USB-C to Lightning cable for Lightning devices with PowerIQ 3.0 fast charging, and use a USB-C to USB-C cable to charge your USB-C laptops.
- Solar charge controller with digital readouts and bluetooth connectivity with mobile app to (IOS and Android) monitor system information.
- -Robust capacity 55 Ah Gel Cell battery bank or an optional LiFePo4 battery module available for suitable climates.
- Structural components constructed from Aluminum, thus preventing any potential for rusting of the structure as seen with other outdoor furnishings on the market.
- Stainless steel fasteners utilized for long lasting and rust-free securing of components.
- Easy to clean surfaces.
- Each product is fully customizable with many color choices available for table top, seat surfaces, structural aluminum components.