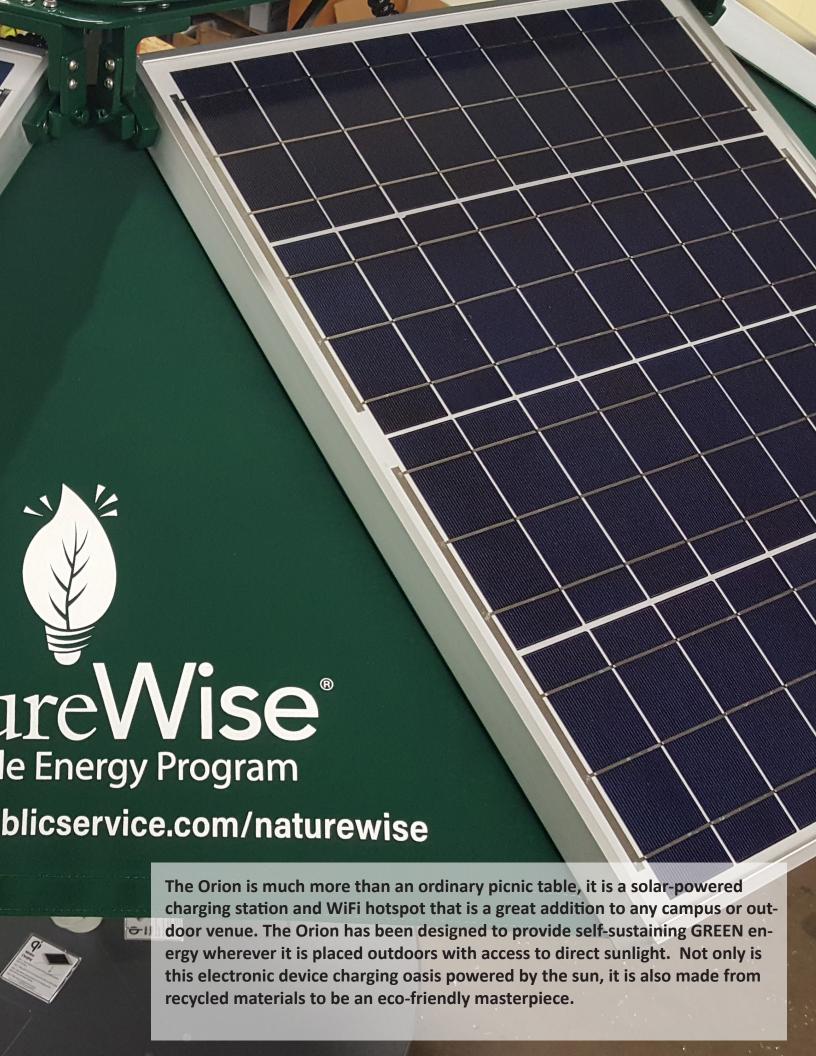

**Dual-Port High-Speed USB-C Charger Ports** 

- \* (1) 100W USB C Output: 5V 23.0 A / 9V 2 3A / 12V 3A / 15V 2 3A / 20V 2 5A
- \* (1) 30W USB C Output: 5V 2 3A / 9V 2 3A / 12V22.5A
- (3) Qi enabled "Wireless-Quick Charging" 5W/7.5W/10W/15W 3coil wireless charging locations conveniently located on tabletop surface.
- High intensity LED lighting system with timer, operated with the push of a button.
- Ambient Lighting activated at dusk.
- (6)75-Watt Solar Panels (1) 130 Watt Solar Panel, total capacity 580 watts power generation.
- 600-Watt continuous pure sine wave power, 1200 watt peak surge (10min).
- Robust capacity 100 Ah Gel Cell battery bank or an optional LiFePo4 battery module available for suitable climates.
- Provides surge protected electricity for your electronic devices.
- Adjustable angular settings for the umbrella to maximize the sun's exposure on the solar panels for peak seasonal efficiency.
- Table constructed from poly-recycled plastic materials. Approximately 145 lbs. of recycled HDPE in each Orion unit. That's the equivalent of nearly 5500 plastic water bottles or nearly 880 milk jugs in each unit!!!!!!!!
- Structural components constructed from Aluminum, thus preventing any potential for rusting of the structure as seen with other outdoor furnishings on the market.
- Stainless steel fasteners utilized for long lasting and rust-free securing of components.
- Solar charge controller with digital readouts and Bluetooth connectivity with mobile app to (IOS and Android) monitor system information.
- Easy to clean surfaces.
- Umbrella surfaces can accommodate custom logos.
- Each product is fully customizable with many color choices available for tabletop, seat surfaces, structural aluminum components, and umbrella panel surfaces.

\*\*\*\* NEW 2023\*\*\*\* - Powdura ECO recycled plastic powder coating finishes available.

The Orion is Made in America! Optional features:

Wi-Fi Hotspot