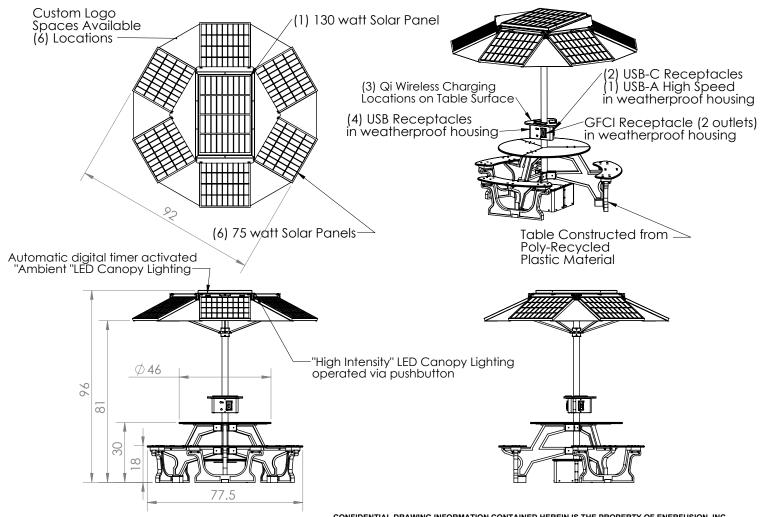

## **Features of the Orion**

- Generates and stores electricity for use day or night for true "Off the Grid" GREEN power!
- (1) Poly-recycled table assembly with seating for (6).
- (2) 110 vac 60 hz GFCI outlets
- (4) USB Type "A" power outlets.
- (2) USB Type "C" power outlets.

**Dual-Port High-Speed USB-C Charger Ports** 

- \* (1) 100W USB C Output: 5V 23.0 A / 9V 2 3A / 12V 3A / 15V 2 3A / 20V 2 5A
- \* (1) 30W USB C Output: 5V 2 3A / 9V 2 3A / 12V22.5A
- (3) Qi enabled "Wireless-Quick Charging" 5W/7.5W/10W/15W 3coil wireless charging locations conveniently located on tabletop surface.
- High intensity LED lighting system with timer, operated with the push of a button.
- Ambient Lighting activated at dusk.
- (6)75-Watt Solar Panels (1) 130 Watt Solar Panel, total capacity 580 watts power generation.
- 600-Watt continuous pure sine wave power, 1200 watt peak surge (10min).
- Robust capacity 100 Ah Gel Cell battery bank or an optional LiFePo4 battery module available for suitable climates.
- Provides surge protected electricity for your electronic devices.
- Adjustable angular settings for the umbrella to maximize the sun's exposure on the solar panels for peak seasonal efficiency.
- Table constructed from poly-recycled plastic materials. Approximately 145 lbs. of recycled HDPE in each Orion unit. That's the equivalent of nearly 5500 plastic water bottles or nearly 880 milk jugs in each unit!!!!!!!!
- Structural components constructed from Aluminum, thus preventing any potential for rusting of the structure as seen with other outdoor furnishings on the market.
- Stainless steel fasteners utilized for long lasting and rust-free securing of components.
- Solar charge controller with digital readouts and Bluetooth connectivity with mobile app to (IOS and Android) monitor system information.
- Easy to clean surfaces.
- Umbrella surfaces can accommodate custom logos.
- Each product is fully customizable with many color choices available for tabletop, seat surfaces, structural aluminum components, and umbrella panel surfaces.

## **ORION**

## **PRODUCT DRAWING**

## ENERFUSION INC.

CONFIDENTIAL DRAWING INFORMATION CONTAINED HEREIN IS THE PROPERTY OF ENERFUSION, INC. INTENDED USE IS LIMITED TO DESIGN PROFESSIONALS SPECIFYING ENERFUSION, INC. PRODUCTS AND THEIR DIRECT CLIENTS. DRAWING IS NOT TO BE COPIED OR DISCLOSED TO OTHERS WITHOUT THE CONSENT OF ENERFUSION, INC.