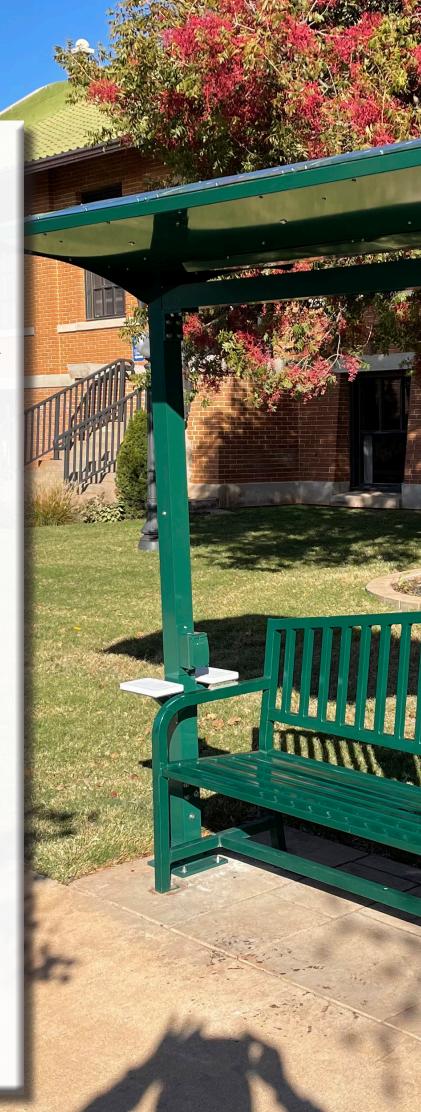

## Features of the "Aurora-Solar Trellis PRO":

- Generates and stores electricity for use day or night for true "Off the Grid" GREEN power!
- Fits many different park benches up to 76" in width.
- (3) USB Type "A" charging outlets
- (1) USB Type "A" High-Speed charging outlet
- (2) USB Type "C" charging outlets.
- Dual-Port High-Speed 130 Watt USB-C Charger Ports
- \* (1) 100W USB C Output: 5V 3A / 9V 3A / 12V 3A / 15V 3A / 20V 5A
- \* (1) 30W USB C Output: 5V 3A / 9V 3A / 12V 2.5A
- (4) Qi "Wireless" charging location conveniently located on the mini table top surface
- (6) 60 watt solar panels, 360 watt GREEN energy array
- Robust capacity 20 Ah battery bank.
- (6) Ambient LED lighting system operated automatically at dusk with configurable digital timer to allow for adjustments to "on" and "off" times.
- Solar charge controller with digital readouts and bluetooth connectivity with mobile app to monitor system information.
- Structural components constructed from aluminum, thus preventing any potential for rusting of the structure as seen with other outdoor furnishings on the market.
- Stainless steel fasteners utilized for long lasting and rust-free securing of components.
- Easy to clean surfaces.
- Each product is fully customizable with many color choices available.
- Patent pending design
- The "Aurora-Solar Trellis" is