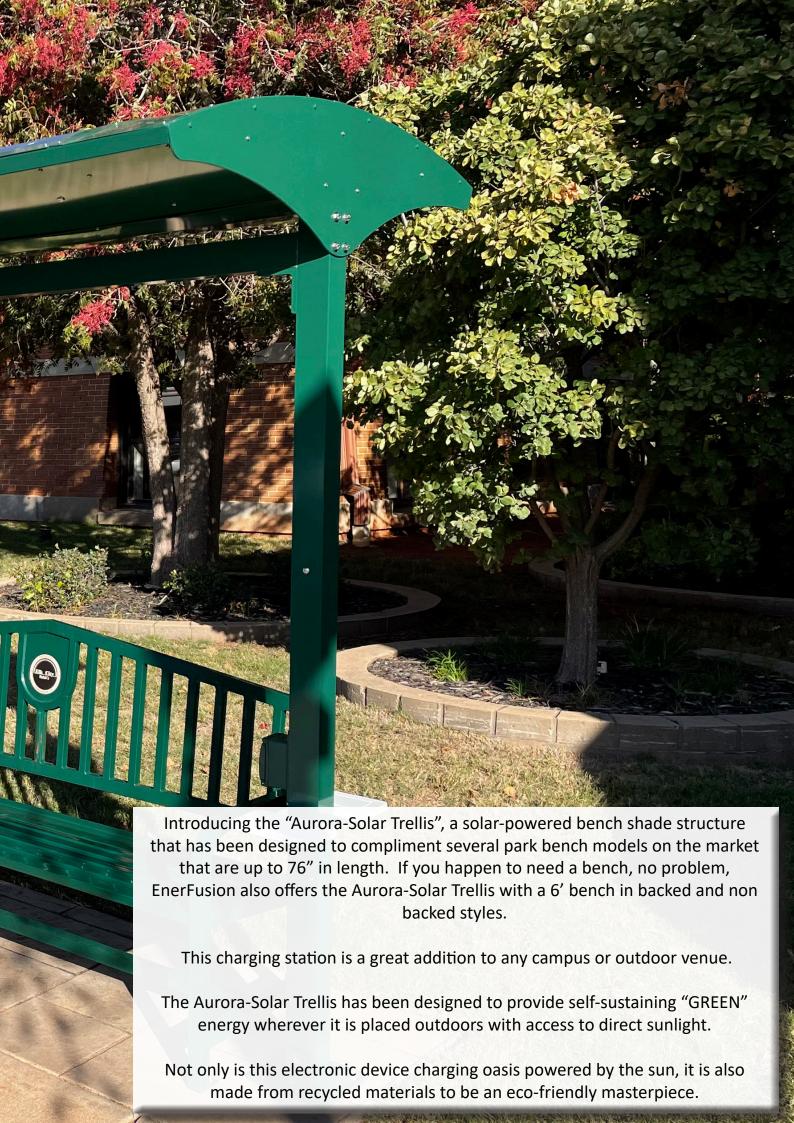

## Aurora-Solar Trellis

**Power-up GREEN!** 

## Features of the "Aurora-Solar Trellis PRO":

- Generates and stores electricity for use day or night for true "Off the Grid" GREEN power!
- Fits many different park benches up to 76" in width.
- (3) USB Type "A" charging outlets
- (1) USB Type "A" High-Speed charging outlet
- (2) USB Type "C" charging outlets.
- Dual-Port High-Speed 130 Watt USB-C Charger Ports
- \* (1) 100W USB C Output: 5V 3A / 9V 3A / 12V 3A / 15V 3A / 20V 5A
- \* (1) 30W USB C Output: 5V 3A / 9V 3A / 12V 2.5A
- (4) Qi "Wireless" charging location conveniently located on the mini table top surface
- (6) 60 watt solar panels, 360 watt GREEN energy array
- Robust capacity 20 Ah battery bank.
- (6) Ambient LED lighting system operated automatically at dusk with configurable digital timer to allow for adjustments to "on" and "off" times.
- Solar charge controller with digital readouts and bluetooth connectivity with mobile app to monitor system information.
- Structural components constructed from aluminum, thus preventing any potential for rusting of the structure as seen with other outdoor furnishings on the market.
- Stainless steel fasteners utilized for long lasting and rust-free securing of components.
- Easy to clean surfaces.
- Each product is fully customizable with many color choices available.
- Patent pending design
- The "Aurora-Solar Trellis" is