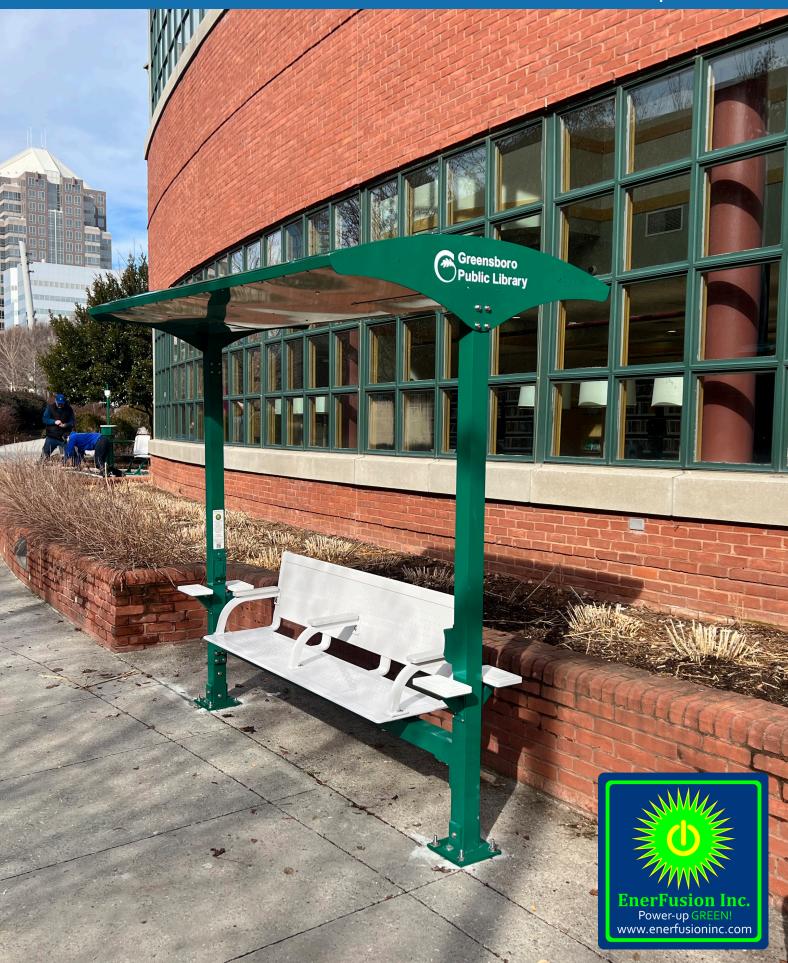

## Features of the "Aurora-Solar Trellis PRO":

- Generates and stores electricity for use day or night for true "Off the Grid" GREEN power!
- Fits many different park benches up to 76" in width.
- (3) USB Type "A" charging outlets
- (1) USB Type "A" High-Speed charging outlet
- (2) USB Type "C" charging outlets.
- Dual-Port High-Speed 130 Watt USB-C Charger Ports
- \* (1) 100W USB C Output: 5V 3A / 9V 3A / 12V 3A / 15V 3A / 20V 5A
- \* (1) 30W USB C Output: 5V 3A / 9V 3A / 12V 2.5A
- (4) Qi "Wireless" charging location conveniently located on the mini table top surface
- (6) 60 watt solar panels, 360 watt GREEN energy array
- Robust capacity 20 Ah battery bank.
- (6) Ambient LED lighting system operated automatically at dusk with configurable digital timer to allow for adjustments to "on" and "off" times.
- Solar charge controller with digital readouts and bluetooth connectivity with mobile app to monitor system information.
- Structural components constructed from aluminum, thus preventing any potential for rusting of the structure as seen with other outdoor furnishings on the market.
- Stainless steel fasteners utilized for long lasting and rust-free securing of components.
- Easy to clean surfaces.
- Each product is fully customizable with many color choices available.
- Patent pending design
- The "Aurora-Solar Trellis" is