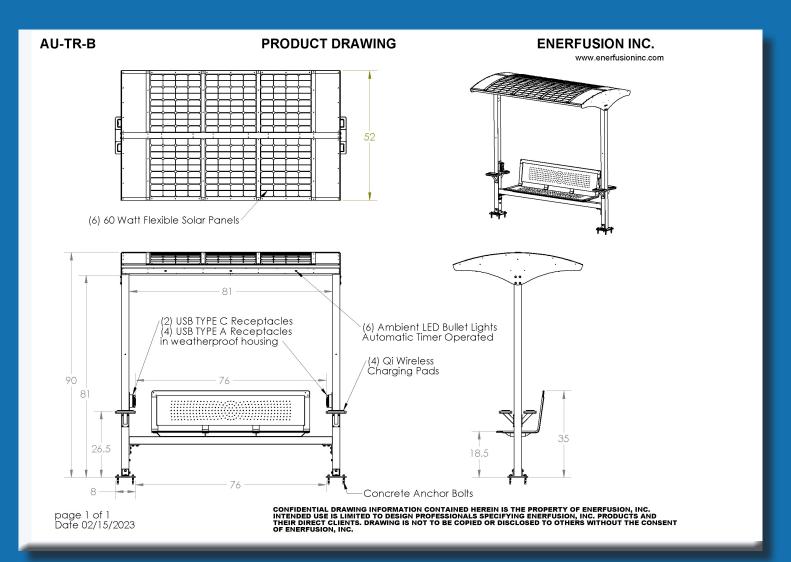

## Features of the "Aurora-Solar Trellis PRO":

- Generates and stores electricity for use day or night for true "Off the Grid" GREEN power!
- Fits many different park benches up to 76" in width.
- (3) USB Type "A" charging outlets
- (1) USB Type "A" High-Speed charging outlet
- (2) USB Type "C" charging outlets.
- Dual-Port High-Speed 130 Watt USB-C Charger Ports
- \* (1) 100W USB C Output: 5V 3A / 9V 3A / 12V 3A / 15V 3A / 20V 5A
- \* (1) 30W USB C Output: 5V 3A / 9V 3A / 12V 2.5A
- (4) Qi "Wireless" charging location conveniently located on the mini table top surface
- (6) 60 watt solar panels, 360 watt GREEN energy array
- Robust capacity 20 Ah battery bank.
- (6) Ambient LED lighting system operated automatically at dusk with configurable digital timer to allow for adjustments to "on" and "off" times.
- Solar charge controller with digital readouts and bluetooth connectivity with mobile app to monitor system information.
- Structural components constructed from aluminum, thus preventing any potential for rusting of the structure as seen with other outdoor furnishings on the market.
- Stainless steel fasteners utilized for long lasting and rust-free securing of components.
- Easy to clean surfaces.
- Each product is fully customizable with many color choices available.
- Patent pending design
- The "Aurora-Solar Trellis" is