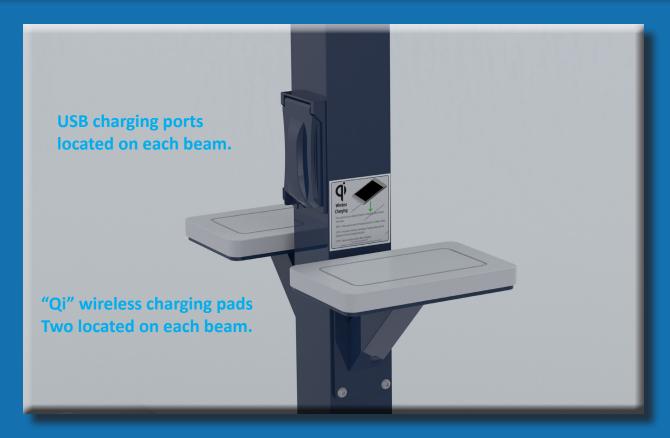

## Features of the "Aurora-Solar Trellis PRO":

- Generates and stores electricity for use day or night for true "Off the Grid" GREEN power!
- Fits many different park benches up to 76" in width.
- (3) USB Type "A" charging outlets
- (1) USB Type "A" High-Speed charging outlet
- (2) USB Type "C" charging outlets.
- Dual-Port High-Speed 130 Watt USB-C Charger Ports
- \* (1) 100W USB C Output: 5V 3A / 9V 3A / 12V 3A / 15V 3A / 20V 5A
- \* (1) 30W USB C Output: 5V 3A / 9V 3A / 12V 2.5A
- (4) Qi "Wireless" charging location conveniently located on the mini table top surface
- (6) 60 watt solar panels, 360 watt GREEN energy array
- Robust capacity 20 Ah battery bank.
- (6) Ambient LED lighting system operated automatically at dusk with configurable digital timer to allow for adjustments to "on" and "off" times.
- Solar charge controller with digital readouts and bluetooth connectivity with mobile app to monitor system information.
- Structural components constructed from aluminum, thus preventing any potential for rusting of the structure as seen with other outdoor furnishings on the market.
- Stainless steel fasteners utilized for long lasting and rust-free securing of components.
- Easy to clean surfaces.
- Each product is fully customizable with many color choices available.
- Patent pending design
- The "Aurora-Solar Trellis" is