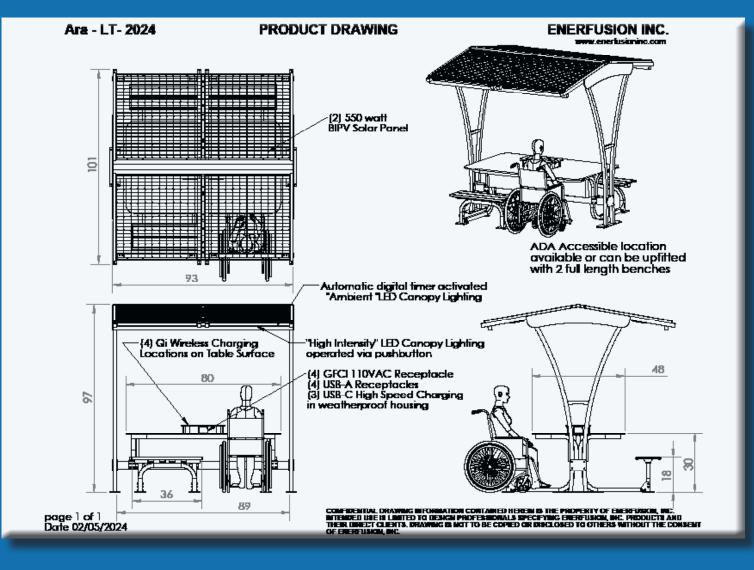

## ARA-LT Solar Picnic Table Power-up GREEN!

The ARA-LT solar picnic table is so much more than an ordinary picnic table, it is a solar-powered charging station and WiFi hotspot that is a great addition to any campus or outdoor venue. The ARA-LT solar picnic table has been designed to provide self-sustaining GREEN energy wherever it is placed outdoors with access to direct sunlight. Not only is this electronic device charging oasis powered by the sun, it is also made from recycled materials to be an eco-friendly masterpiece.

## Features of the ARA LT:

- Generates and stores electricity for use day or night for true "Off the Grid" GREEN power!

- (1) Poly-recycled table assembly with seating for (8). ADA accessible configuration available if desired.

- Provides (4) 120 vac 60 hz GFCI outlets

- (4) USB Type "A" power outlets.

- (3) USB Type "C" power outlets.

**Dual-Port High-Speed USB-C Charger Ports:** 

\* (1) 100W USB C Output: 5V-3.0 A / 9V-3A /

12V - 3A / 15V-3A / 20V-5A

\* (2) 20W USB C Output: 5V-3A / 9V-3A / 12V-2.5A Use a USB-C to Lightning cable for Lightning devices with PowerIQ 3.0 fast charging, and use a USB-C to USB-C cable to charge your USB-C laptops.

- (4) Qi enabled "Wireless-Quick Charging"
5W/7.5W/10W/15W 3-coil wireless charging locations conveniently located on table top surface.
- High intensity LED lighting system with timer, operated with the push of a button.

- Ambient Lighting activated at dusk.

- (2) 550 Watt Solar BIPVPanels.

- 1000 Watt continuous pure sine wave power, 2000 watt peak surge (10min).

- Robust capacity 200 Ah 12V Gel Cell battery bank or an optional LiFePo4 battery module available for suitable climates.

- Provides surge protected electricity for your electronic devices.

- Structural components constructed from A luminum, thus preventing any potential for rusting of the structure as seen with other outdoor furnishings on the market.

- Stainless steel fasteners utilized for long lasting and rust-free securing of components.

- Solar charge controller with digital readouts and bluetooth connectivity with mobile app to (IOS and Android) monitor system information.

- Easy to clean surfaces.

- Each product is fully customizable with many color choices available for table top, seat surfaces, structural aluminum components, and umbrella panel surfaces.

- 170 MPH wind-rating