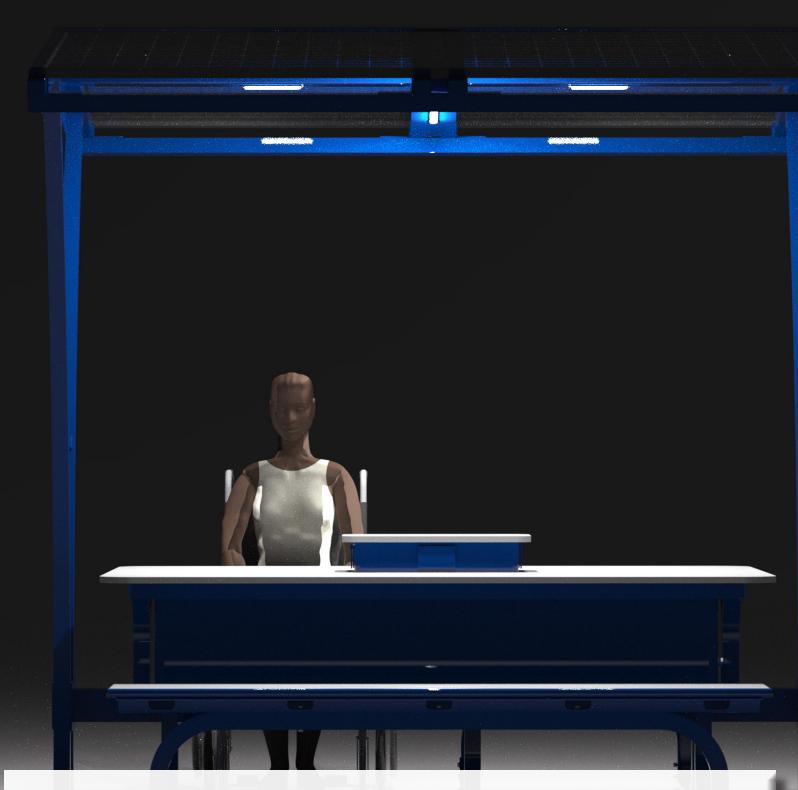

## ARA-LT Solar Picnic Table Power-up GREEN!

The ARA-LT solar picnic table is so much more than an ordinary picnic table, it is a solar-powered charging station and WiFi hotspot that is a great addition to any campus or outdoor venue. The ARA-LT solar picnic table has been designed to provide self-sustaining GREEN energy wherever it is placed outdoors with access to direct sunlight. Not only is this electronic device charging oasis powered by the sun, it is also made from recycled materials to be an eco-friendly masterpiece.

## Features of the ARA LT:

- Generates and stores electricity for use day or night for true "Off the Grid" GREEN power!

- (1) Poly-recycled table assembly with seating for (8). ADA accessible configuration available if desired.