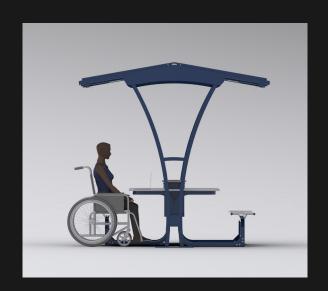

## Features of the ARA LT:

- Generates and stores electricity for use day or night for true "Off the Grid" GREEN power!

- (1) Poly-recycled table assembly with seating for (8). ADA accessible configuration available if desired.