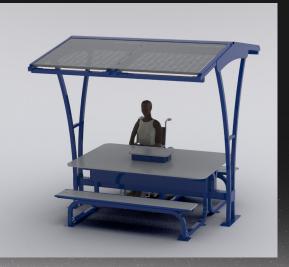

## ARA-LT Solar Picnic Table Power-up GREEN!

The ARA-LT solar picnic table is so much more than an ordinary picnic table, it is a solar-powered charging station and WiFi hotspot that is a great addition to any campus or outdoor venue. The ARA-LT solar picnic table has been designed to provide self-sustaining GREEN energy wherever it is placed outdoors with access to direct sunlight. Not only is this electronic device charging oasis powered by the sun, it is also made from recycled materials to be an eco-friendly masterpiece.

## Features of the ARA LT:

- Generates and stores electricity for use day or night for true "Off the Grid" GREEN power!

- (1) Poly-recycled table assembly with seating for (8). ADA accessible configuration available if desired.

- Ambient Lighting activated at dusk.

- (2) 550 Watt Solar BIPVPanels.

- 1000 Watt continuous pure sine wave power, 2000 watt peak surge (10min).

- Robust capacity 200 Ah 12V Gel Cell battery bank or an optional LiFePo4 battery module available for suitable climates.